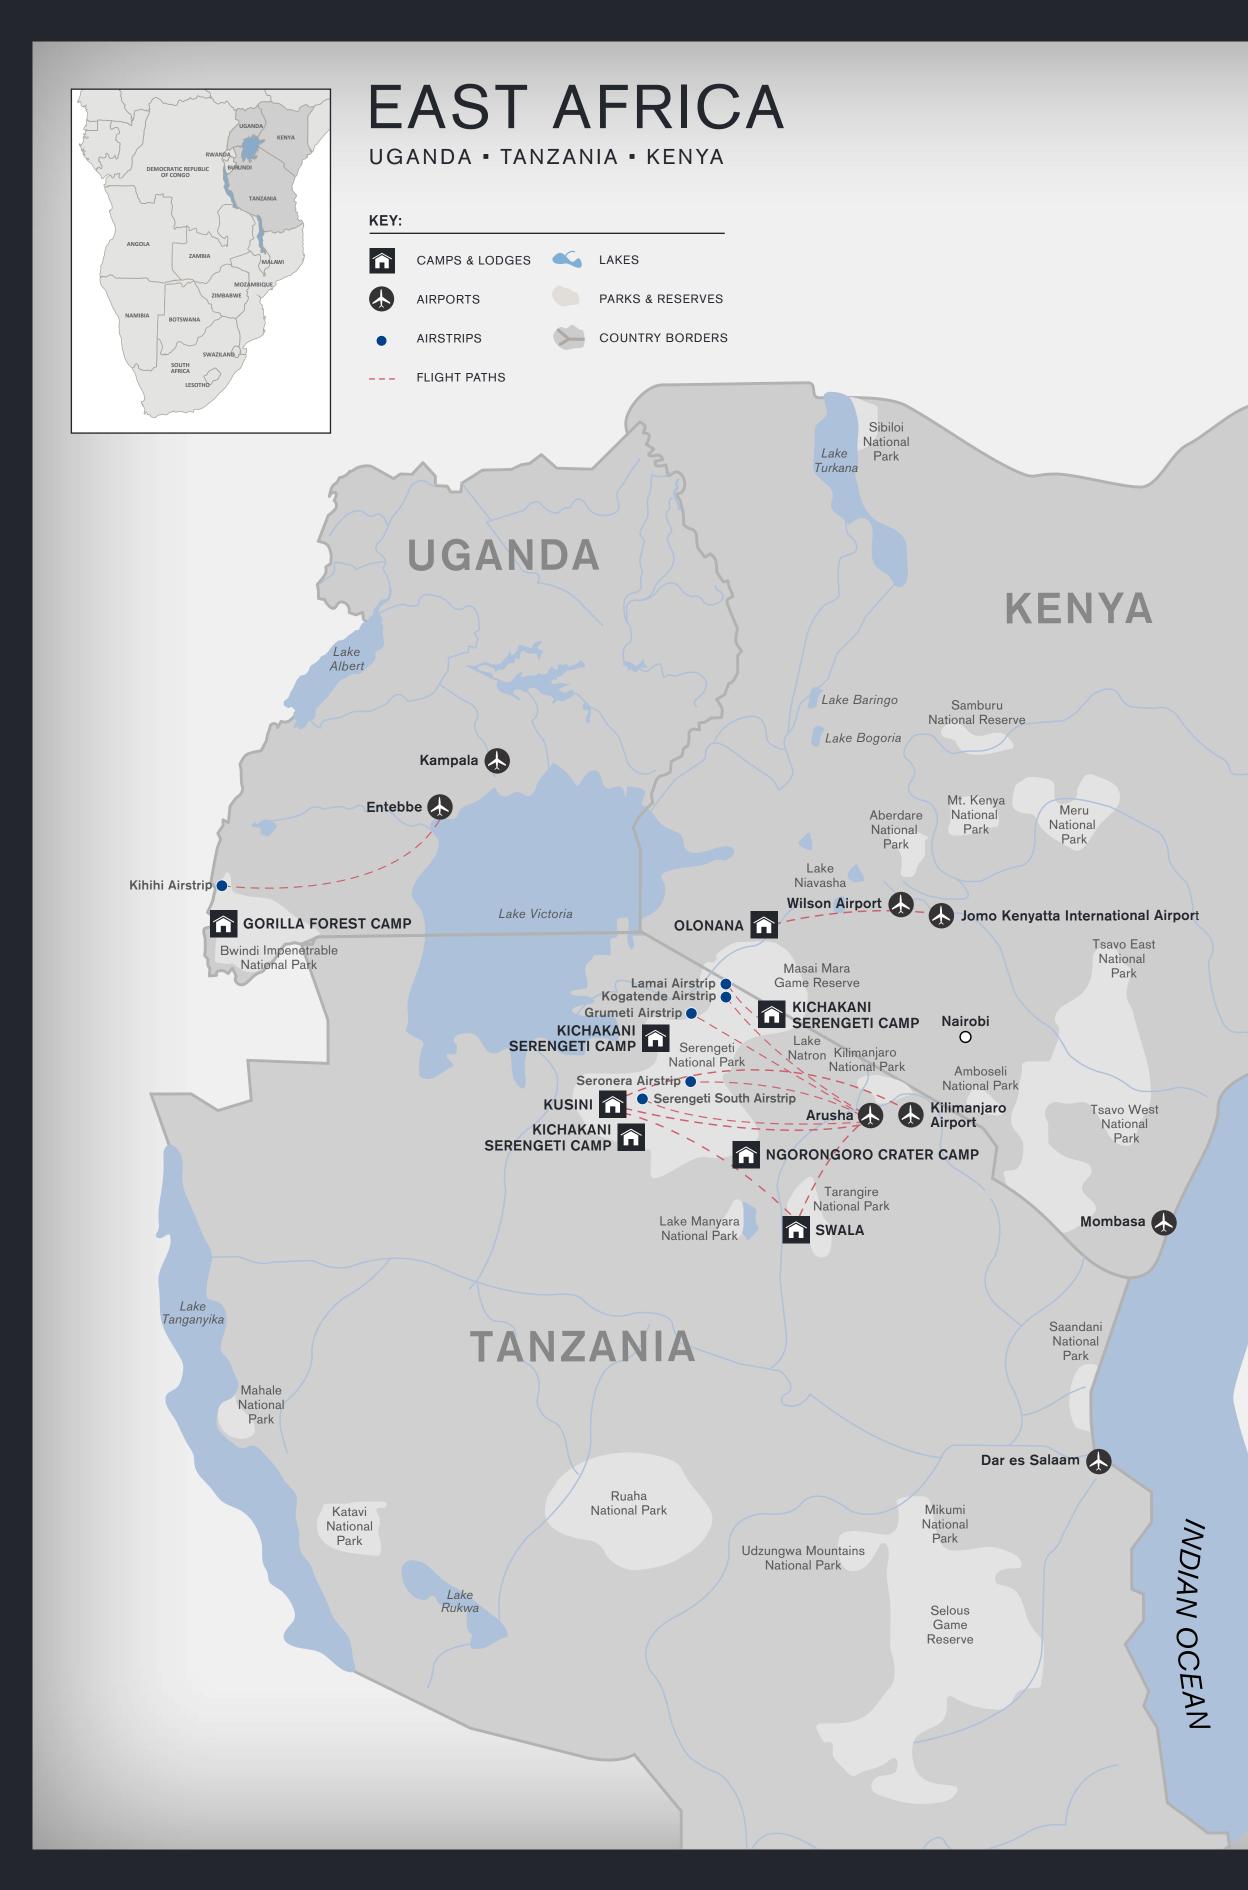

#### **TANZANIA TRANSFERS:**

#### BY AIR

- Arusha to Kusini 1hr 30 mins
- Swala to Kusini 1 hr 30 mins Kusini to Kilimanjaro Airport via
- Arusha 2 hrs 45 mins

#### **BY ROAD**

• Airstrip to Kusini - 15 mins • Ngorongoro to Kusini - 8 hrs

# SANCTUARY NGORONGORO

## **CRATER CAMP**

- BY AIR
- Arusha to Manyara Airstrip 40 mins
- **BY ROAD**
- Manyara Airstrip to Ngorongoro Crater Camp - 1 hr 30 mins
- Arusha to Ngorongoro Crater Camp 5 hours

#### SANCTUARY KICHAKANI SERENGETI CAMP

#### BY AIR:

- Arusha to Serengeti South Airstrip
- (Southern Serengeti) 1 hr 30 mins Arusha to Seronera Airstrip
- (Western Serengeti) 1 hr
- Arusha to Lamai Airstrip (Northern Serengeti) - 1hr

#### BY ROAD:

- Serengeti South Airstrip to Kichakani Serengeti Camp - 15 mins
- Seronera Airstrip to 35 mins • Lamai Airstrip to Kichakani Serengeti Camp - 1hr 30 mins

#### SANCTUARY SWALA

- BY AIR
- Arusha to Swala 1 hr
- Swala to Kusini 1 hr 30 mins

#### **BY ROAD**

- Airstrip to Swala 1 hr
- Arusha to Swala 5 6 hrs
- Kilimanjaro to Swala 6 7 hrs
- Swala to Ngorongoro 4 5 hrs

#### **UGANDA TRANSFERS:**

#### SANCTUARY GORILLA

FOREST CAMP BY AIR

- Scheduled flights from Entebbe to Kihihi Airstrip - 1hr 45 mins
- **BY ROAD**
- Kihihi Airstrip to Gorilla Forest Camp -1 hr 15 mins
- Kampala to Bwindi 10 hrs • Kigali (Rwanda) to Bwindi - 6 hrs

#### **KENYA TRANSFERS:**

- Nairobi (Wilson Airport) to Masai Mara (KTC airstrip) - 45 mins
- **BY ROAD**

EXPERIENCE THE GREAT WILDERBEEST

MIGRATION ALL YEAR ROUND WITH

SANCTUARY RETREATS

JULY

Serengeti

National

AUGUST

• Airstrip (KTC) to Olonana - 20 mins